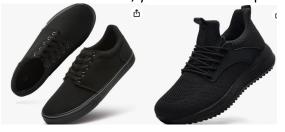

## **Merry Makers:**

• Solid black pants/jeans or solid black joggers

• Solid red or green **LONG** sleeved shirt

• Black shoes (All black <u>tennis shoes/keds</u> or black dress shoes are all fine. If tennis shoes have white on them, you can cover it up with black tape)

## **General Choir:**

Solid black <u>pants/jeans</u> or solid black <u>joggers</u>

Solid red or green <u>LONG sleeved shirt</u>

 Black shoes (All black <u>tennis shoes/keds</u> or black dress shoes are all fine. If tennis shoes have white on them, you can cover it up with black tape)