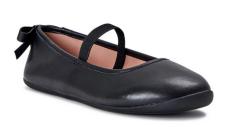

## Partridge:

• Black long-sleeved (crew neck) leotard

- Black modesty shorts
- Pink Ballet Flats (example here, but can be anything close in color and style; does not need to be exact: Pink Ballet Flats on Amazon

### **Turtle Doves:**

• White LONG SLEEVED, crew neck (not "turtle neck" even thou linguistically that makes sense ③) <u>leotard.</u>

- White modesty shorts
- White tights
- Pink Ballet Flats (example here, but can be anything close in color and style; does not need to be exact: Pink Ballet Flats on Amazon

- White tights (not hose, white footed TIGHTS)
- Pink Ballet Flats (example here, but can be anything close in color and style; does not need to be exact: Pink Ballet Flats on Amazon

• Hair in a *high* bun