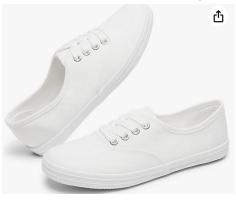

## Geese a layin':

- Solid white short sleeved undershirt
- Solid white "slider type" compression underwear
- Solid white tennis shoes Keds ( <u>Amazon</u>; <u>Walmart</u>; <u>Walmart alternate</u>)

- Hair neat and tidy
- Come with "General Choir Makeup" already applied.

## **Toy Elves/Jolly Elves Girls:**

• Solid white tennis shoes Keds ( Amazon ; Walmart ; Walmart alternate)

- Hair down and curled.
- Boys- white short sleeved undershirt
- Girls- white sports bra
- Come with "General Choir Makeup" already applied.