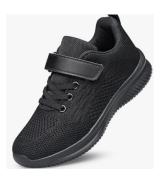

## **French Hens:**

• Black shoes (All black <u>tennis shoes/keds</u> or black dress shoes are all fine. If tennis shoes have white on them, you can cover it up with black tape)

- Black modesty shorts
- Hair neat and tidy
- General Choir Makeup already applied before you come (yes, this is for boys too)