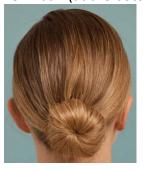

## Partridge:

• Black long-sleeved (crew neck) leotard

- Black modesty shorts
- Pink Ballet Flats (example here, but can be anything close in color and style; does not need to be exact: Pink Ballet Flats on Amazon

• Girl's hair needs to be in a high bun

(For all GOC Kids Parts including "general choir")

If it is NOT listed, then we are providing the rest of the costume. You only need to provide what is listed below for your child's part. Thank you!

### **Turtle Doves:**

• White LONG SLEEVED, crew neck (not "turtle neck" even thou linguistically that makes sense ③) <u>leotard.</u>

- White modesty shorts
- White tights
- Pink Ballet Flats (example here, but can be anything close in color and style; does not need to be exact: Pink Ballet Flats on Amazon