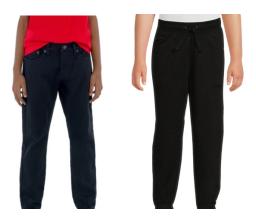

## **Merry Makers:**

• Solid black pants/jeans or solid black joggers

• Solid red or green **LONG** sleeved shirt

• Black shoes (All black <u>tennis shoes/keds</u> or black dress shoes are all fine. If tennis shoes have white on them, you can cover it up with black tape)

## **General Choir:**

Solid black <u>pants/jeans</u> or solid black <u>joggers</u>

Solid red or green <u>LONG sleeved shirt</u>

 Black shoes (All black <u>tennis shoes/keds</u> or black dress shoes are all fine. If tennis shoes have white on them, you can cover it up with black tape)