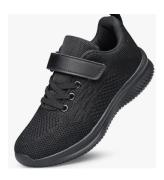

## **French Hens:**

• Black shoes (All black <u>tennis shoes/keds</u> or black dress shoes are all fine. If tennis shoes have white on them, you can cover it up with black tape)

- Black modesty shorts
- Hair neat and tidy
- General Choir Makeup already applied before you come (yes, this is for boys too)