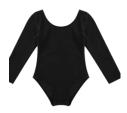

## Partridge:

• Black long-sleeved (crew neck) leotard

- Black modesty shorts
- Pink Ballet Flats (example here, but can be anything close in color and style; does not need to be exact: Pink Ballet Flats on Amazon