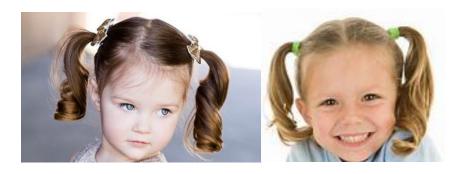

• Girl's hair needs to be in a high bun

(For all GOC Kids Parts including "general choir")

If it is NOT listed, then we are providing the rest of the costume. You only need to provide what is listed below for your child's part. Thank you!

## Maids a Milkin':

• Black Mary Jane type shoes or black ballet flats

• White long sleeved, crew neck, leotard.

• Hair in high pigtails/ can be curled

(For all GOC Kids Parts including "general choir")

If it is NOT listed, then we are providing the rest of the costume. You only need to provide what is listed below for your child's part. Thank you!