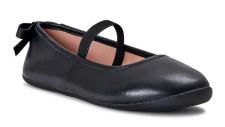

## Partridge:

• Black long-sleeved (crew neck) leotard

- Black modesty shorts
- Pink Ballet Flats (example here, but can be anything close in color and style; does not need to be exact: Pink Ballet Flats on Amazon

### **Turtle Doves:**

• White LONG SLEEVED, crew neck (not "turtle neck" even thou linguistically that makes sense ③) <u>leotard.</u>

- White modesty shorts
- White tights
- Pink Ballet Flats (example here, but can be anything close in color and style; does not need to be exact: Pink Ballet Flats on Amazon

- White tights (not hose, white footed TIGHTS)
- Pink Ballet Flats (example here, but can be anything close in color and style; does not need to be exact: Pink Ballet Flats on Amazon

• Hair in a *high* bun

## (Ballarina cont.)

• Pink tights

- White modesty shorts
- Pink Ballet Flats (example here, but can be anything close in color and style; does not need to be exact: Pink Ballet Flats on Amazon

• Hair in a *high* bun

### Girls:

• Pink Ballet Flats (example here, but can be anything close in color and style; does not need to be exact: Pink Ballet Flats on Amazon

- Sports Bra (any kind/ any color)
- Hair anyway, just neat and tidy.
- General Choir Makeup already applied