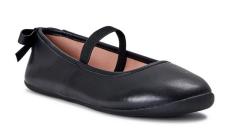

## Partridge:

• Black long-sleeved (crew neck) leotard

- Black modesty shorts
- Pink Ballet Flats (example here, but can be anything close in color and style; does not need to be exact: Pink Ballet Flats on Amazon

### **Turtle Doves:**

• White LONG SLEEVED, crew neck (not "turtle neck" even thou linguistically that makes sense ③) <u>leotard.</u>

- White modesty shorts
- White tights
- Pink Ballet Flats (example here, but can be anything close in color and style; does not need to be exact: Pink Ballet Flats on Amazon

- White tights (not hose, white footed TIGHTS)
- Pink Ballet Flats (example here, but can be anything close in color and style; does not need to be exact: Pink Ballet Flats on Amazon

• Hair in a *high* bun