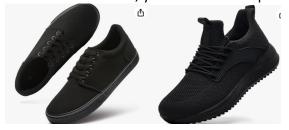

## Partridge:

• Black long-sleeved (crew neck) leotard

- Black modesty shorts
- Pink Ballet Flats (example here, but can be anything close in color and style; does not need to be exact: Pink Ballet Flats on Amazon

### **Turtle Doves:**

• White LONG SLEEVED, crew neck (not "turtle neck" even thou linguistically that makes sense ③) <u>leotard.</u>

- White modesty shorts
- White tights
- Pink Ballet Flats (example here, but can be anything close in color and style; does not need to be exact: Pink Ballet Flats on Amazon

## **French Hens:**

• Black shoes (All black <u>tennis shoes/keds</u> or black dress shoes are all fine. If tennis shoes have white on them, you can cover it up with black tape)

- Black modesty shorts
- Hair neat and tidy
- General Choir Makeup already applied before you come (yes, this is for boys too)