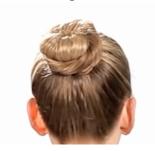

## Partridge:

• Black long-sleeved (crew neck) leotard

- Black modesty shorts
- Pink Ballet Flats (example here, but can be anything close in color and style; does not need to be exact: Pink Ballet Flats on Amazon

• Girl's hair needs to be in a high bun

(For all GOC Kids Parts including "general choir")

If it is NOT listed, then we are providing the rest of the costume. You only need to provide what is listed below for your child's part. Thank you!