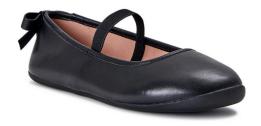

## Partridge:

• Black long-sleeved (crew neck) leotard

- Black modesty shorts
- Pink Ballet Flats (example here, but can be anything close in color and style; does not need to be exact: Pink Ballet Flats on Amazon

### **Turtle Doves:**

• White LONG SLEEVED, crew neck (not "turtle neck" even thou linguistically that makes sense ③) <u>leotard.</u>

- White modesty shorts
- White tights
- Pink Ballet Flats (example here, but can be anything close in color and style; does not need to be exact: Pink Ballet Flats on Amazon

- White tights (not hose, white footed TIGHTS)
- Pink Ballet Flats (example here, but can be anything close in color and style; does not need to be exact: Pink Ballet Flats on Amazon

• Hair in a *high* bun