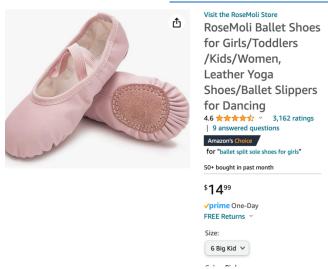

## **Golden Rings:**

Flesh colored ballet flats.

Visit the RoseMoli Store
RoseMoli Ballet Shoes
for Girls/Toddlers
/Kids/Women,
Leather Yoga
Shoes/Ballet Slippers
for Dancing

4.6 ★★★★ ✓ 3,162 ratings | 9 answered questions 100+ bought in past month

\$14<sup>99</sup>

**√prime** Two-Day FREE Returns ∨

Ciza

Hair half up and curled.

(For all GOC Kids Parts including "general choir")

If it is NOT listed, then we are providing the rest of the costume. You only need to provide what is listed below for your child's part. Thank you!