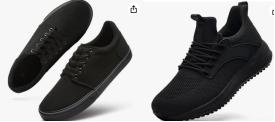

## **French Hens:**

• Black shoes (All black <u>tennis shoes/keds</u> or black dress shoes are all fine. If tennis shoes have white on them, you can cover it up with black tape)

- Black modesty shorts
- Hair neat and tidy
- General Choir Makeup already applied before you come (yes, this is for boys too)

## **Merry Makers:**

• Solid black pants/jeans or solid black joggers

• Solid red or green **LONG** sleeved shirt

• Black shoes (All black <u>tennis shoes/keds</u> or black dress shoes are all fine. If tennis shoes have white on them, you can cover it up with black tape)

## **General Choir:**

Solid black <u>pants/jeans</u> or solid black <u>joggers</u>

Solid red or green <u>LONG sleeved shirt</u>

 Black shoes (All black <u>tennis shoes/keds</u> or black dress shoes are all fine. If tennis shoes have white on them, you can cover it up with black tape)