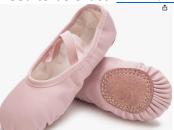

## Partridge:

• Black long-sleeved (crew neck) leotard

- Black modesty shorts
- Pink Ballet Flats (example here, but can be anything close in color and style; does not need to be exact: Pink Ballet Flats on Amazon

### **Turtle Doves:**

• White LONG SLEEVED, crew neck (not "turtle neck" even thou linguistically that makes sense ③) <u>leotard.</u>

- White modesty shorts
- White tights
- Pink Ballet Flats (example here, but can be anything close in color and style; does not need to be exact: Pink Ballet Flats on Amazon

- White tights (not hose, white footed TIGHTS)
- Pink Ballet Flats (example here, but can be anything close in color and style; does not need to be exact: Pink Ballet Flats on Amazon

• Hair in a *high* bun

## (Ballarina cont.)

• Pink tights

- White modesty shorts
- Pink Ballet Flats (example here, but can be anything close in color and style; does not need to be exact: Pink Ballet Flats on Amazon

• Hair in a *high* bun