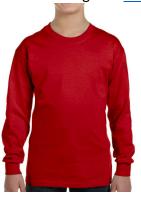

## **Merry Makers:**

• Solid black pants/jeans or solid black joggers

• Solid red or green **LONG** sleeved shirt

• Black shoes (All black <u>tennis shoes/keds</u> or black dress shoes are all fine. If tennis shoes have white on them, you can cover it up with black tape)

## **General Choir:**

Solid black <u>pants/jeans</u> or solid black <u>joggers</u>

Solid red or green <u>LONG sleeved shirt</u>

 Black shoes (All black <u>tennis shoes/keds</u> or black dress shoes are all fine. If tennis shoes have white on them, you can cover it up with black tape)