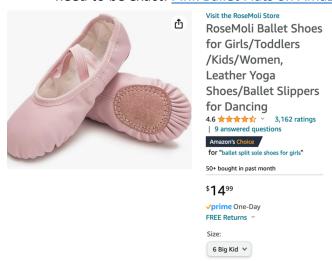

## Partridge:

• Black long-sleeved (crew neck) leotard

- Black modesty shorts
- Pink Ballet Flats (example here, but can be anything close in color and style; does not need to be exact: Pink Ballet Flats on Amazon