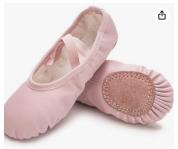

## Partridge:

• Black long-sleeved (crew neck) leotard

- Black modesty shorts
- Pink Ballet Flats (example here, but can be anything close in color and style; does not need to be exact: Pink Ballet Flats on Amazon

### **Turtle Doves:**

• White LONG SLEEVED, crew neck (not "turtle neck" even thou linguistically that makes sense ③) <u>leotard.</u>

- White modesty shorts
- White tights
- Pink Ballet Flats (example here, but can be anything close in color and style; does not need to be exact: Pink Ballet Flats on Amazon

- White tights (not hose, white footed TIGHTS)
- Pink Ballet Flats (example here, but can be anything close in color and style; does not need to be exact: Pink Ballet Flats on Amazon

• Hair in a *high* bun