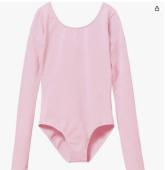

### Ballerina (cont. on next page):

PINK long sleeved <u>leotard</u> (crew neck).

(For all GOC Kids Parts including "general choir")

If it is NOT listed, then we are providing the rest of the costume. You only need to provide what is listed below for your child's part. Thank you!

## (Ballarina cont.)

• Pink tights

- White modesty shorts
- Pink Ballet Flats (example here, but can be anything close in color and style; does not need to be exact: Pink Ballet Flats on Amazon

• Hair in a *high* bun