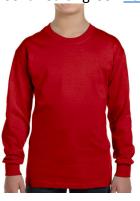

## **Merry Makers:**

• Solid black pants/jeans or solid black joggers

• Solid red or green **LONG** sleeved shirt

• Black shoes (All black <u>tennis shoes/keds</u> or black dress shoes are all fine. If tennis shoes have white on them, you can cover it up with black tape)

## **General Choir:**

Solid black <u>pants/jeans</u> or solid black <u>joggers</u>

Solid red or green <u>LONG sleeved shirt</u>

 Black shoes (All black <u>tennis shoes/keds</u> or black dress shoes are all fine. If tennis shoes have white on them, you can cover it up with black tape)