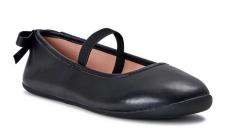

## Partridge:

• Black long-sleeved (crew neck) leotard

- Black modesty shorts
- Pink Ballet Flats (example here, but can be anything close in color and style; does not need to be exact: Pink Ballet Flats on Amazon

### **Turtle Doves:**

• White LONG SLEEVED, crew neck (not "turtle neck" even thou linguistically that makes sense ③) <u>leotard.</u>

- White modesty shorts
- White tights
- Pink Ballet Flats (example here, but can be anything close in color and style; does not need to be exact: Pink Ballet Flats on Amazon

- White tights (not hose, white footed TIGHTS)
- Pink Ballet Flats (example here, but can be anything close in color and style; does not need to be exact: Pink Ballet Flats on Amazon

• Hair in a *high* bun

## Maids a Milkin':

• Black Mary Jane type shoes or black ballet flats

• White long sleeved, crew neck, leotard.

• Hair in high pigtails/ can be curled

(For all GOC Kids Parts including "general choir")

If it is NOT listed, then we are providing the rest of the costume. You only need to provide what is listed below for your child's part. Thank you!

## (Ballarina cont.)

• Pink tights

- White modesty shorts
- Pink Ballet Flats (example here, but can be anything close in color and style; does not need to be exact: Pink Ballet Flats on Amazon

• Hair in a *high* bun