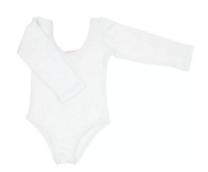

## Partridge:

• Black long-sleeved (crew neck) leotard

- Black modesty shorts
- Pink Ballet Flats (example here, but can be anything close in color and style; does not need to be exact: Pink Ballet Flats on Amazon