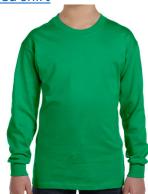

## **Merry Makers:**

• Solid black pants/jeans or solid black joggers

• Solid red or green **LONG** sleeved shirt

• Black shoes (All black <u>tennis shoes/keds</u> or black dress shoes are all fine. If tennis shoes have white on them, you can cover it up with black tape)

## **General Choir:**

Solid black <u>pants/jeans</u> or solid black <u>joggers</u>

Solid red or green <u>LONG sleeved shirt</u>

 Black shoes (All black <u>tennis shoes/keds</u> or black dress shoes are all fine. If tennis shoes have white on them, you can cover it up with black tape)