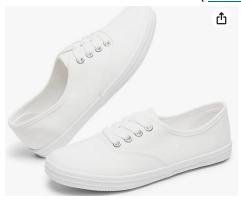

- White tights (not hose, white footed TIGHTS)
- Pink Ballet Flats (example here, but can be anything close in color and style; does not need to be exact: Pink Ballet Flats on Amazon

• Hair in a *high* bun