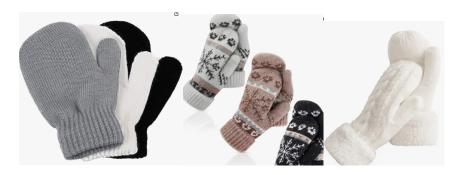

• Winter jacket- no name brands aka, no big poof adidas jacket or a Nike windbreakers....just something that is classic and timeless.

• Winter hat- Think timeless as well...

• Winter mittens (not gloves), again, something knit or organic, not like ski gloves.