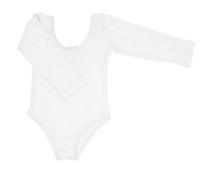

### Swans a Swimmin':

- Flesh colored sports <u>bra</u> (girls do NOT need sports bra if the leotard fits well enough and is modest/concealing enought in the front.)
- White long sleeved leotard- please order scoop neckline as shown in picture