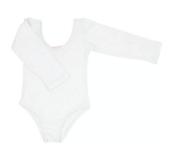

### **Turtle Doves:**

• White LONG SLEEVED, crew neck (not "turtle neck" even thou linguistically that makes sense ③) <u>leotard.</u>

- White modesty shorts
- White tights
- Pink Ballet Flats (example here, but can be anything close in color and style; does not need to be exact: Pink Ballet Flats on Amazon