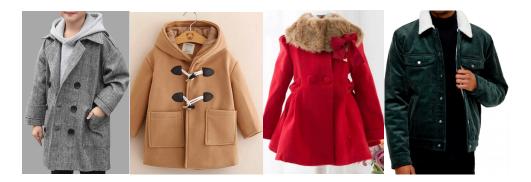

• Winter jacket- no name brands aka, no big poof adidas jacket or a Nike windbreakers....just something that is classic and timeless.

• Winter hat- Think timeless as well...

• Winter mittens (not gloves), again, something knit or organic, not like ski gloves.