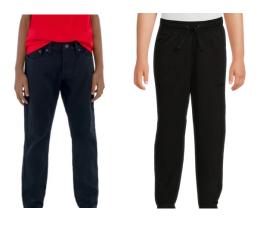

## **Merry Makers:**

• Solid black pants/jeans or solid black joggers

• Solid red or green **LONG** sleeved shirt

• Black shoes (All black <u>tennis shoes/keds</u> or black dress shoes are all fine. If tennis shoes have white on them, you can cover it up with black tape)

## **General Choir:**

Solid black <u>pants/jeans</u> or solid black <u>joggers</u>

Solid red or green <u>LONG sleeved shirt</u>

 Black shoes (All black <u>tennis shoes/keds</u> or black dress shoes are all fine. If tennis shoes have white on them, you can cover it up with black tape)