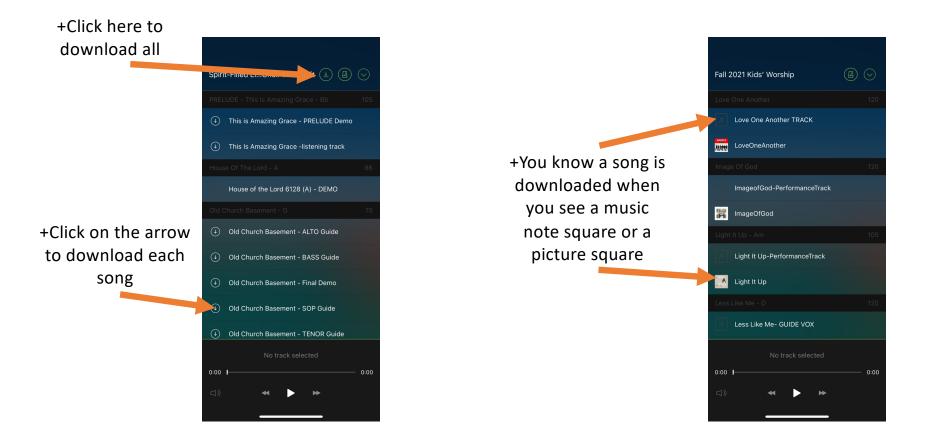

\*Click here for all files by song. (This is what I recommend for rehearsing)

+Or here to just listen to music tracks. (This is what I recommend for background music, games, run throughs, etc.)

#### \*Click on a song. Any song!

+Download the music into your app. This solves any wifi issues!

How to connect to your speakers...

Connecting to your classroom speakers...