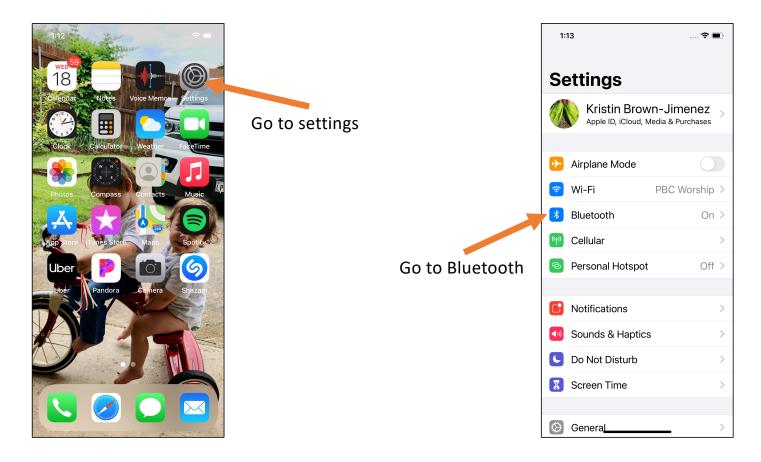

#### \*Click on a song. Any song!

+Download the music into your app. This solves any wifi issues!

How to connect to your speakers...

Connecting to your classroom speakers...