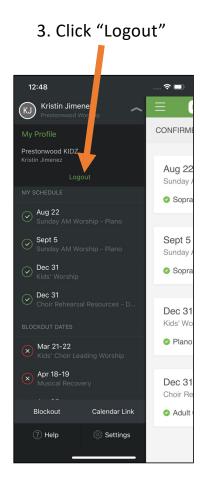

If you already have an account you're logged into, here's how to log out so you log back in to Kids' Music...

#### 1. Click these three bars

| 12:17                               | <b>?</b> ■ |
|-------------------------------------|------------|
| My Schedule Plans                   | Ļ          |
| CONFIRMED 4                         |            |
|                                     |            |
| Aug 22                              |            |
| Sunday AM Worship - Plano           |            |
| Soprano Vocal Team                  |            |
|                                     |            |
| Sept 5                              |            |
| Sunday AM Worship - Plano           |            |
| Soprano Vocal Team                  |            |
|                                     |            |
| Dec 31                              |            |
| Kids' Worship                       |            |
| Plano Staff Kids' Choir Staff       |            |
|                                     |            |
| Dec 31                              |            |
| Choir Rehearsal Resources - DO NOT. |            |
| Adult Choir All Choir               |            |
|                                     |            |

\_

\_

2. Click the drop-down arrow 12:47 ∻ 🗖 (KJ) Kristin Jimenez CONFIRM Aug 22 Sunday Sopra ✓ Aug 22 Sept 5 Sunday AM Worship - Plano Sept 5 Sunday Dec 31
Kids' Worship Sopra Dec 31 Kids' Wo Plano Xids' Choir Leading Worship Apr 18-19 Musical Recovery Dec 31 Choir Re Blockout Calendar Link Adult ? Help 🐼 Settings