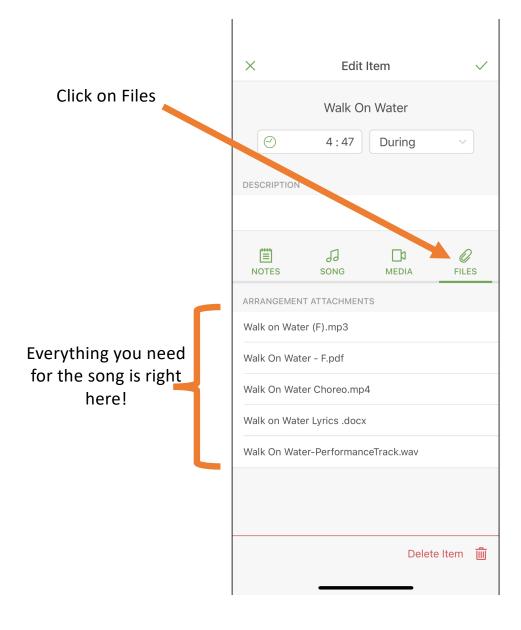

\*Click here for all files by song. (This is what I recommend for rehearsing)

+Or here to just listen to music tracks. (This is what I recommend for background music, games, run throughs, etc.)