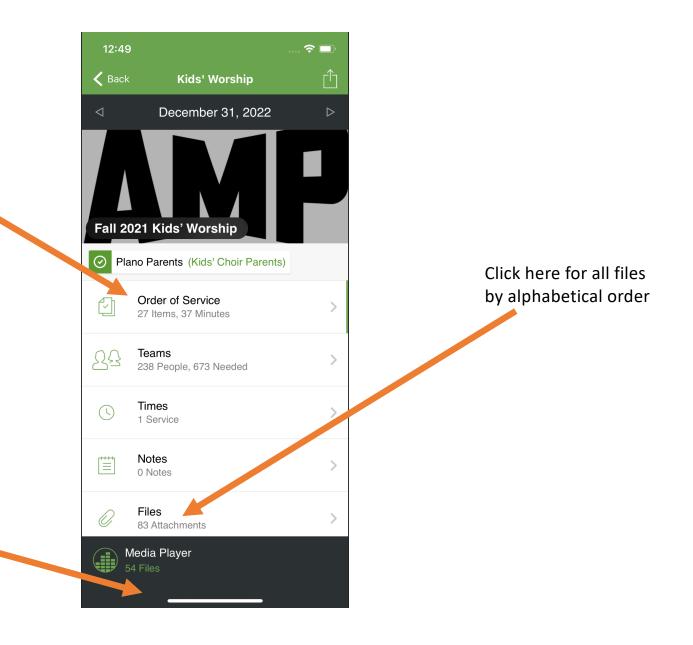

\*Click here for all files by song. (This is what I recommend for rehearsing)

+Or here to just listen to music tracks. (This is what I recommend for background music, games, run throughs, etc.)