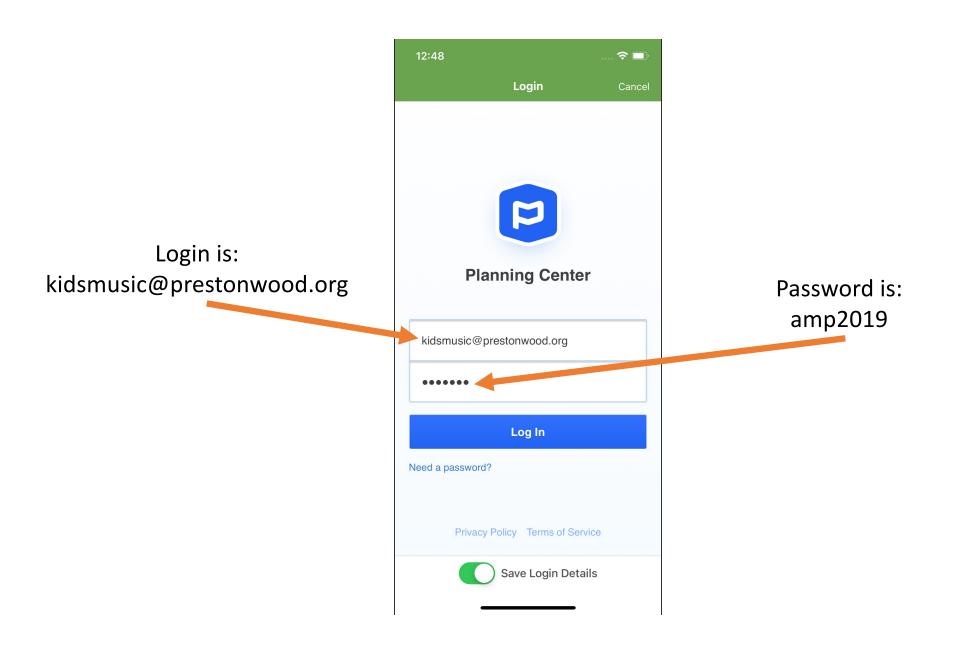

If you already have an account you're logged into, here's how to log out so you log back in to Kids' Music...

#### 1. Click these three bars

| 12:17                               | <b>?</b> ■ |
|-------------------------------------|------------|
| My Schedule Plans                   | Ļ          |
| CONFIRMED 4                         |            |
|                                     |            |
| Aug 22                              |            |
| Sunday AM Worship - Plano           |            |
| Soprano Vocal Team                  |            |
|                                     |            |
| Sept 5                              |            |
| Sunday AM Worship - Plano           |            |
| Soprano Vocal Team                  |            |
|                                     |            |
| Dec 31                              |            |
| Kids' Worship                       |            |
| Plano Staff Kids' Choir Staff       |            |
|                                     |            |
| Dec 31                              |            |
| Choir Rehearsal Resources - DO NOT. |            |
| Adult Choir All Choir               |            |
|                                     |            |

\_

\_

2. Click the drop-down arrow 12:47 ∻ 🗖 (KJ) Kristin Jimenez CONFIRM Aug 22 Sunday Sopra ✓ Aug 22 Sept 5 Sunday AM Worship - Plano Sept 5 Sunday Dec 31
Kids' Worship Sopra Dec 31 Kids' Wo Plano Xids' Choir Leading Worship Apr 18-19 Musical Recovery Dec 31 Choir Re Blockout Calendar Link Adult ? Help 🐼 Settings