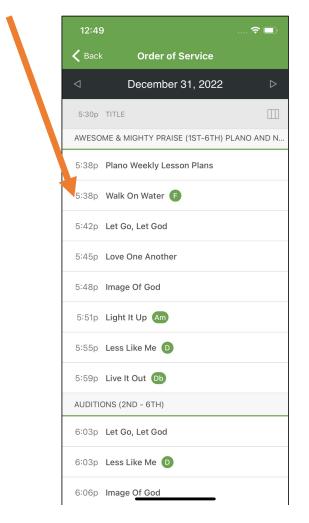

#### \*Click on a song. Any song!

+Download the music into your app. This solves any wifi issues!

How to connect to your speakers...

Connecting to your classroom speakers...