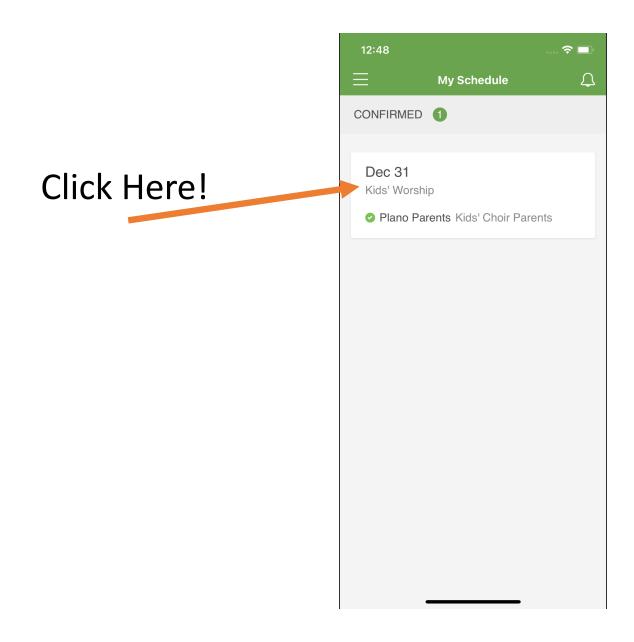

If you already have an account you're logged into, here's how to log out so you log back in to Kids' Music...